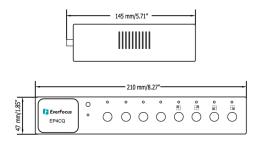

## **Specifications**

| Model Name            | EP4CQVGA                                    |
|-----------------------|---------------------------------------------|
| Display               | 720x480, 60Hz (NTSC)<br>720x576, 50Hz (PAL) |
| Video Output          | 1x VGA, 2x BNC                              |
| Video Input           | 4 Channel                                   |
| Title                 | 8 character title generator for each camera |
| Timer                 | Built-in real-time clock                    |
| Auto Sequence         | Yes                                         |
| Setup                 | On-screen menu setup                        |
| Remote Control        | Yes                                         |
| Power Source          | 12V DC                                      |
| Power Consumption     | 250mA max.                                  |
| Operating Temperature | 0°C~50°C / 32°F~122°F (20~80% humidity)     |
| Dimension (L x W x H) | 210 x 145 x 47 mm / 8.3" x 5.7" x 1.9"      |
| Weight                | 605 g / 1.3 lb                              |
| Certification         | CE, FCC                                     |

#### Dimension